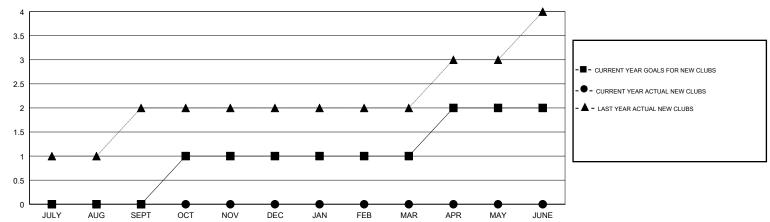

#### GOALS AND ACTUAL NEW CLUBS CUMULATIVE

## LOCATION PENNSYLVANIA

**GMT CA** 

|               | Club          | s           |               | Members               |                           |                         |                                              |
|---------------|---------------|-------------|---------------|-----------------------|---------------------------|-------------------------|----------------------------------------------|
|               | RESULTS FOR   | R 2018-2019 |               | RESULTS FOR 2018-2019 |                           |                         |                                              |
| QUARTER       | NEW CLUB GOAL | NEW CLUBS   | DROPPED CLUBS | QUARTER               | MEMBER GROWTH NET<br>GOAL | MEMBER GROWTH<br>ACTUAL | DROPPED MEMBERS ACTUAL (including transfers) |
| JULY/AUG/SEPT | 0             | 0           | 0             | JULY/AUG/SEPT         | 0                         | 21                      | 20                                           |
| OCT/NOV/DEC   | 1             | 0           | 1             | OCT/NOV/DEC           | 35                        | 17                      | 60                                           |
| JAN/FEB/MAR   | 0             | 0           | 1             | JAN/FEB/MAR           | -5                        | 28                      | 43                                           |
| APR/MAY/JUNE  | 1             | 0           | 0             | APR/MAY/JUNE          | 30                        | 28                      | 23                                           |