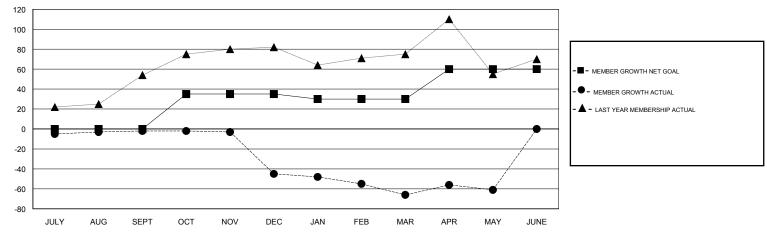

## GOALS AND ACTUAL MEMBERS CUMULATIVE

| DROPPED CLUBS: 2  DROPPED MEMBERS |     | 24 CLUBS OF 47 ADDED 1 OR MORE<br>NEW MEMBERS | GENDER DISTRIBUTION  MALE 783 (69.91%)  FEMALE 337 (30.09%)  Women Percentage Fiscal Year Goal: 32% |     |
|-----------------------------------|-----|-----------------------------------------------|-----------------------------------------------------------------------------------------------------|-----|
| DECEASED                          | 20  | CLICK HERE FOR CUMULATIVE                     | TOTAL FAMILY UNIT MEMBERS                                                                           | 227 |
| CLUB CANCELLED                    | 27  | MEMBERSHIP DATA                               |                                                                                                     | 440 |
| OTHER                             | 99  |                                               | FAMILY MEMBERS PAYING HALF DUES                                                                     | 119 |
| TOTAL                             | 146 |                                               |                                                                                                     |     |

## LOCATION PENNSYLVANIA

**GMT CA** 

|               | Club          | s           |               | Members               |                           |                         |                                              |
|---------------|---------------|-------------|---------------|-----------------------|---------------------------|-------------------------|----------------------------------------------|
|               | RESULTS FOR   | R 2018-2019 |               | RESULTS FOR 2018-2019 |                           |                         |                                              |
| QUARTER       | NEW CLUB GOAL | NEW CLUBS   | DROPPED CLUBS | QUARTER               | MEMBER GROWTH NET<br>GOAL | MEMBER GROWTH<br>ACTUAL | DROPPED MEMBERS ACTUAL (including transfers) |
| JULY/AUG/SEPT | 0             | 0           | 0             | JULY/AUG/SEPT         | 0                         | 21                      | 20                                           |
| OCT/NOV/DEC   | 1             | 0           | 1             | OCT/NOV/DEC           | 35                        | 17                      | 60                                           |
| JAN/FEB/MAR   | 0             | 0           | 1             | JAN/FEB/MAR           | -5                        | 28                      | 43                                           |
| APR/MAY/JUNE  | 1             | 0           | 0             | APR/MAY/JUNE          | 30                        | 28                      | 23                                           |